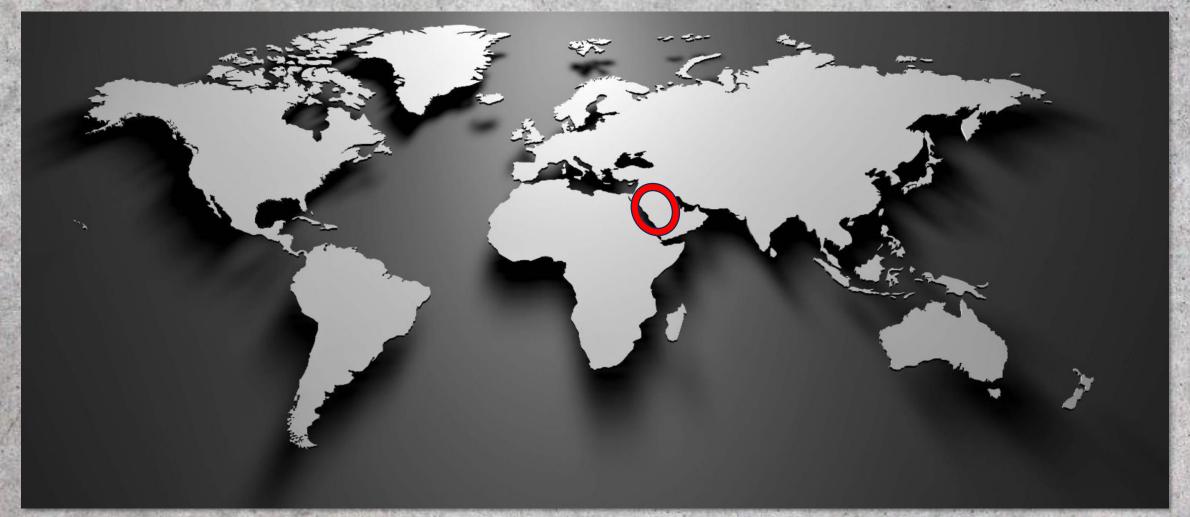

#### SAUDI ARABIA. HIGH SPEED TRAIN THROUGH THE DESERT DUNES.

Talgo 350 train for Haramain high-speed rail in Saudi Arabia. Credit: FlyAkwa.