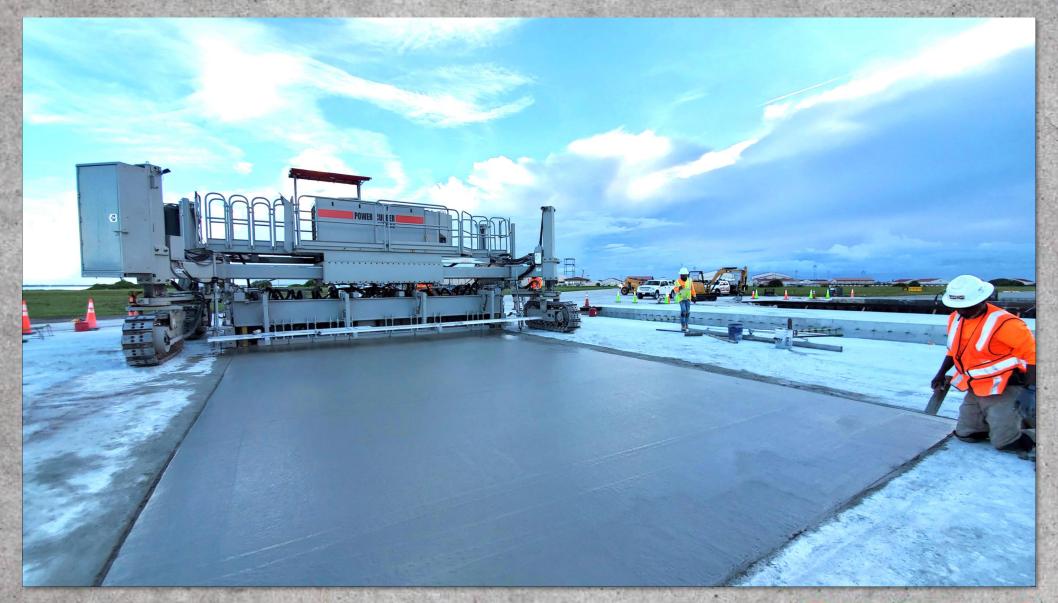

Juan Luis Fumadó

# Innovative Case-Studies on Concrete Paving.















#### JAPAN: TSUNAMI RETENTION WALL.









#### CURVED WALL, BETTER PERFORMANCE.

























#### PATAGONIA: BIGGEST LATINAMERICAN DAMS.









#### 2 Km LONG.





















## USA. CAPE CANAVERAL, NASA AIRPORT.

















#### COLOMBIA. PUMAREJO BRIDGE.



























#### FRANCE: RACE TRACK KERBS.

















#### SAUDI ARABIA. HIGH SPEED TRAIN THROUGH THE DESERT DUNES.











Talgo 350 train for Haramain high-speed rail in Saudi Arabia. Credit: FlyAkwa.



































#### QATAR: DOHA METRO RED LINE.

























#### 3D TOTAL STATION TO CONTROL THE CRITICAL SLOPES.















































### Concrete supply.

















# THANK YOU VERY MUCH.

JUAN-LUIS FUMADÓ

jfumado@powercurbers.com