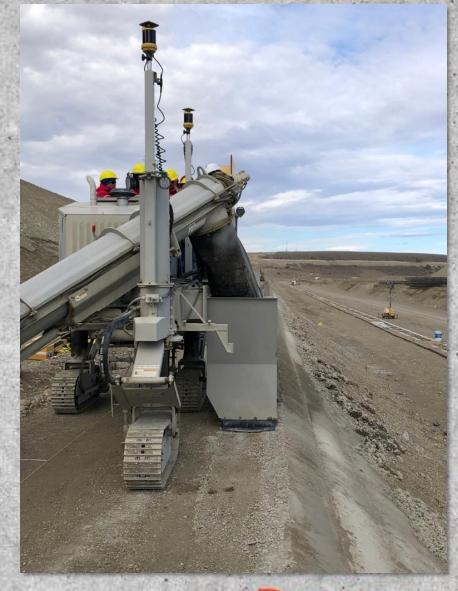

Juan Luis Fumadó

# Innovative Case-Studies on Concrete Paving.















#### JAPAN: TSUNAMI RETENTION WALL.









#### CURVED WALL, BETTER PERFORMANCE.

























#### PATAGONIA: BIGGEST LATINAMERICAN DAMS.









#### 2 Km LONG.





















## USA. CAPE CANAVERAL, NASA AIRPORT.

















#### COLOMBIA. PUMAREJO BRIDGE.



























#### FRANCE: RACE TRACK KERBS.

















#### SAUDI ARABIA. HIGH SPEED TRAIN THROUGH THE DESERT DUNES.











Talgo 350 train for Haramain high-speed rail in Saudi Arabia. Credit: FlyAkwa.



































#### QATAR: DOHA METRO RED LINE.

























#### 3D TOTAL STATION TO CONTROL THE CRITICAL SLOPES.















































### Concrete supply.

















# THANK YOU VERY MUCH.

JUAN-LUIS FUMADÓ

jfumado@powercurbers.com