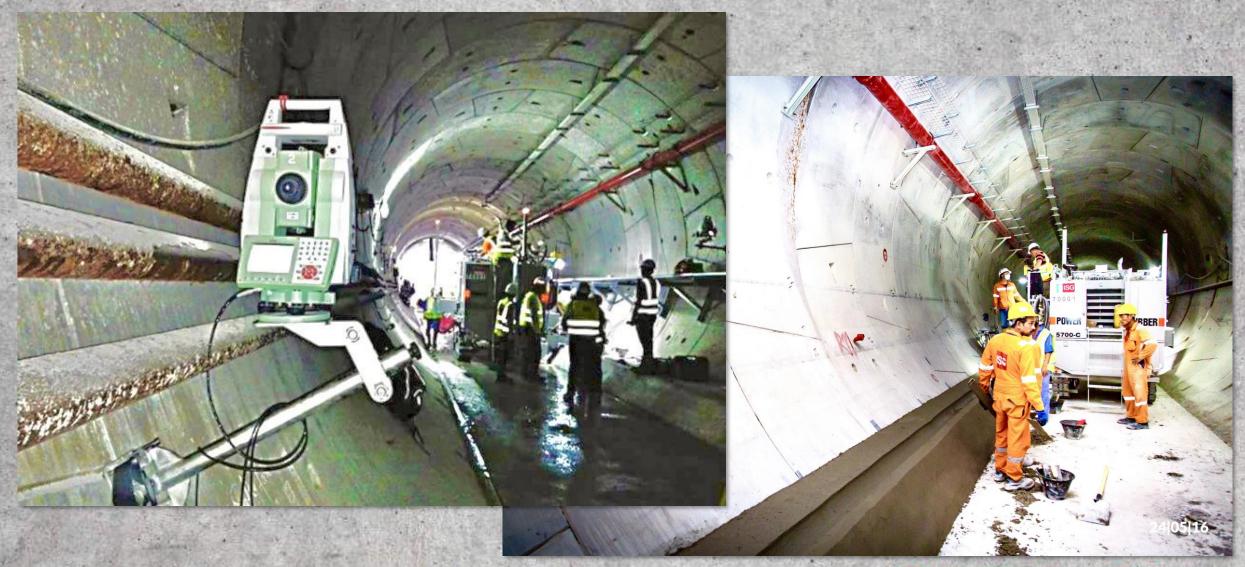

#### QATAR: DOHA METRO RED LINE.

#### 3D TOTAL STATION TO CONTROL THE CRITICAL SLOPES.