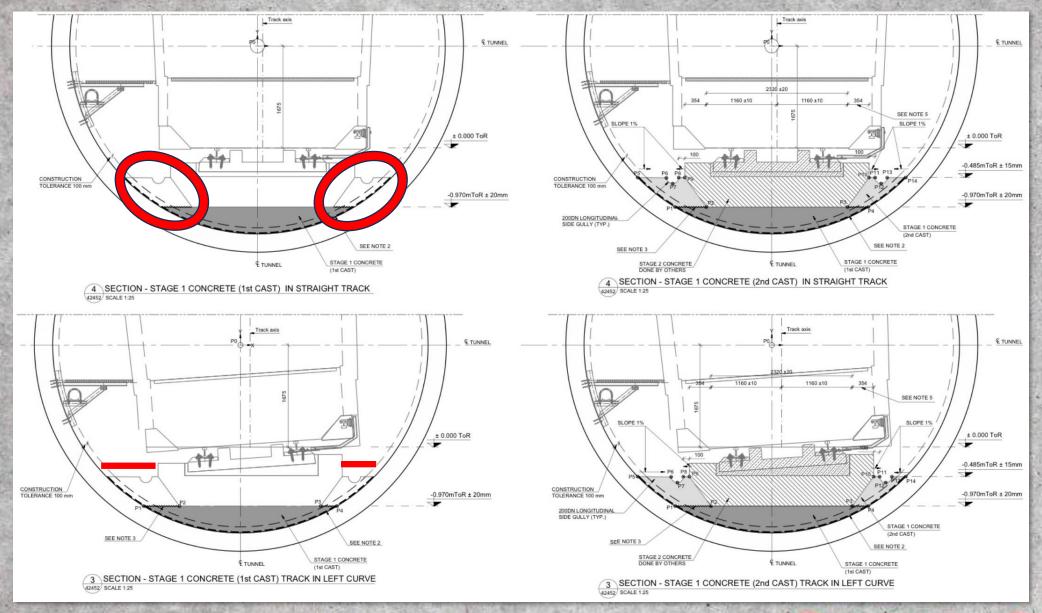

#### QATAR: DOHA METRO RED LINE.

#### 3D TOTAL STATION TO CONTROL THE CRITICAL SLOPES.