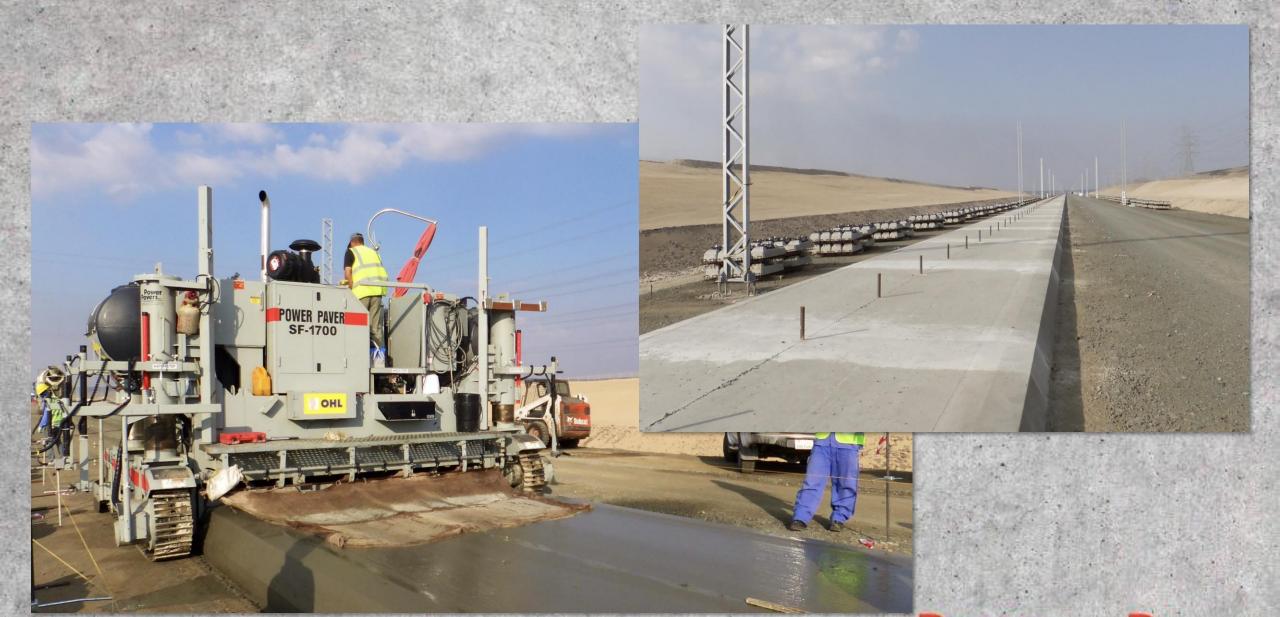

#### SAUDI ARABIA. HIGH SPEED TRAIN THROUGH THE DESERT DUNES.

Talgo 350 train for Haramain high-speed rail in Saudi Arabia. Credit: FlyAkwa.