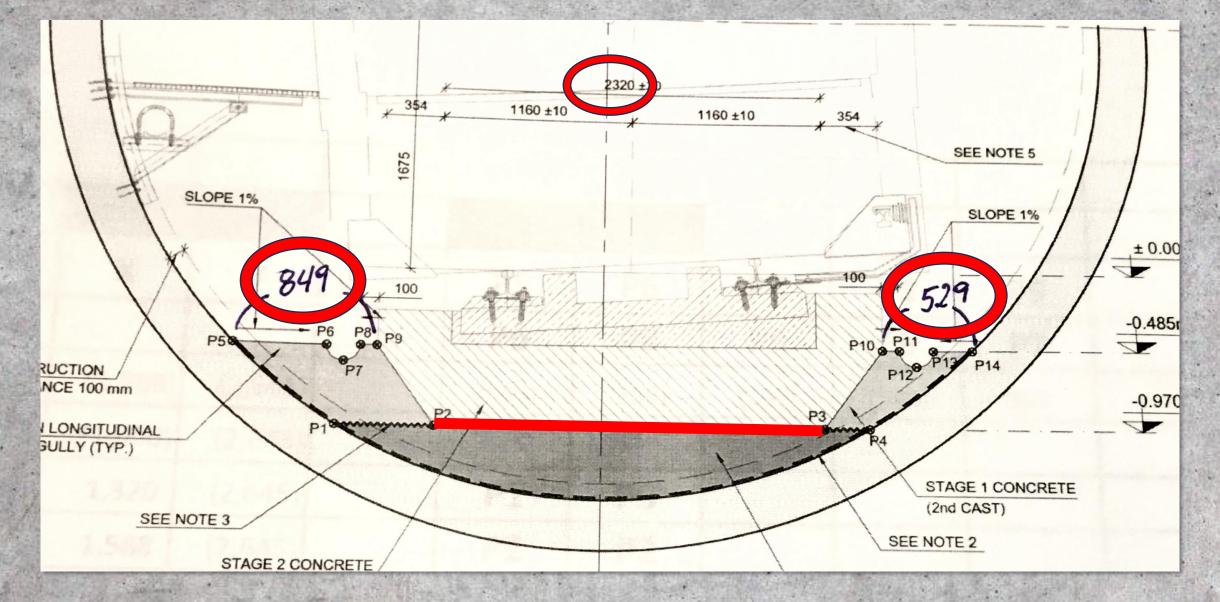

#### QATAR: DOHA METRO RED LINE.

#### 3D TOTAL STATION TO CONTROL THE CRITICAL SLOPES.