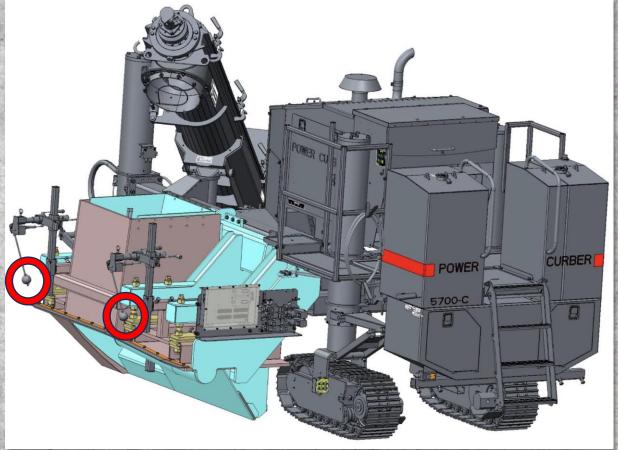

Juan Luis Fumadó

# Innovative Case-Studies on Concrete Paving.















#### JAPAN: TSUNAMI RETENTION WALL.









#### CURVED WALL, BETTER PERFORMANCE.

























#### PATAGONIA: BIGGEST LATINAMERICAN DAMS.









#### 2 Km LONG.





















## USA. CAPE CANAVERAL, NASA AIRPORT.

















#### COLOMBIA. PUMAREJO BRIDGE.



























#### FRANCE: RACE TRACK KERBS.

















#### SAUDI ARABIA. HIGH SPEED TRAIN THROUGH THE DESERT DUNES.











Talgo 350 train for Haramain high-speed rail in Saudi Arabia. Credit: FlyAkwa.



































#### QATAR: DOHA METRO RED LINE.

























#### 3D TOTAL STATION TO CONTROL THE CRITICAL SLOPES.















































### Concrete supply.

















# THANK YOU VERY MUCH.

JUAN-LUIS FUMADÓ

jfumado@powercurbers.com