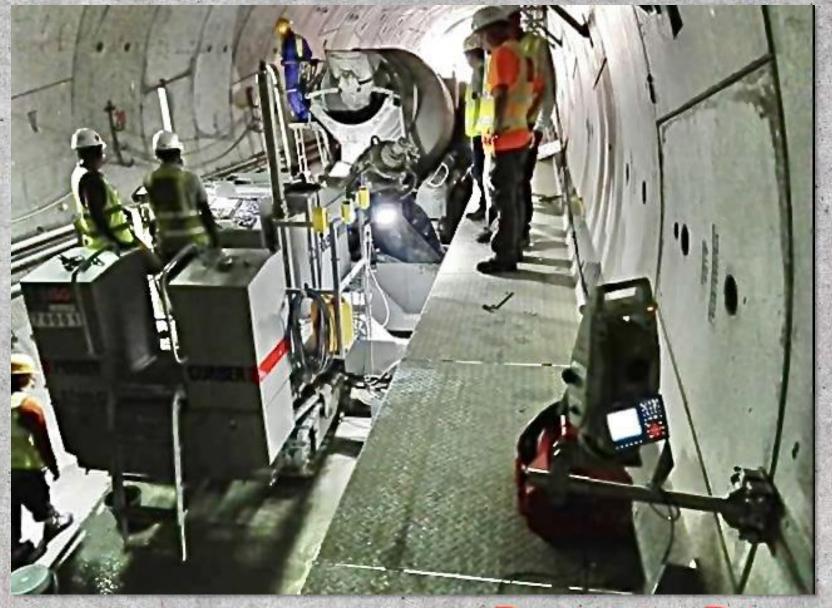

#### QATAR: DOHA METRO RED LINE.

#### 3D TOTAL STATION TO CONTROL THE CRITICAL SLOPES.