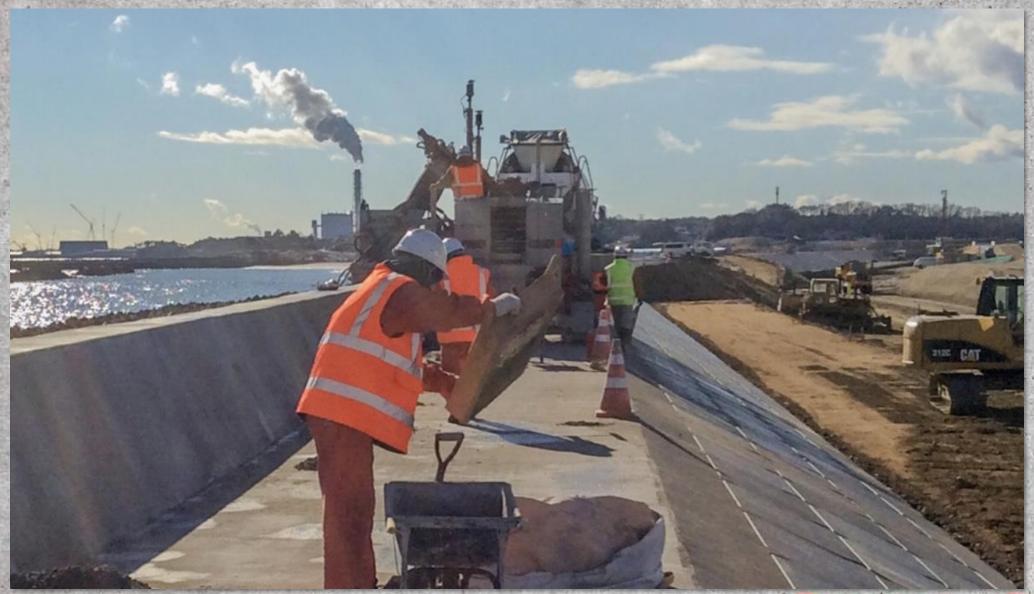

Juan Luis Fumadó

# Innovative Case-Studies on Concrete Paving.















#### JAPAN: TSUNAMI RETENTION WALL.









#### CURVED WALL, BETTER PERFORMANCE.

























#### PATAGONIA: BIGGEST LATINAMERICAN DAMS.









#### 2 Km LONG.





















## USA. CAPE CANAVERAL, NASA AIRPORT.

















#### COLOMBIA. PUMAREJO BRIDGE.



























#### FRANCE: RACE TRACK KERBS.

















#### SAUDI ARABIA. HIGH SPEED TRAIN THROUGH THE DESERT DUNES.











Talgo 350 train for Haramain high-speed rail in Saudi Arabia. Credit: FlyAkwa.



































#### QATAR: DOHA METRO RED LINE.

























#### 3D TOTAL STATION TO CONTROL THE CRITICAL SLOPES.















































### Concrete supply.

















# THANK YOU VERY MUCH.

JUAN-LUIS FUMADÓ

jfumado@powercurbers.com