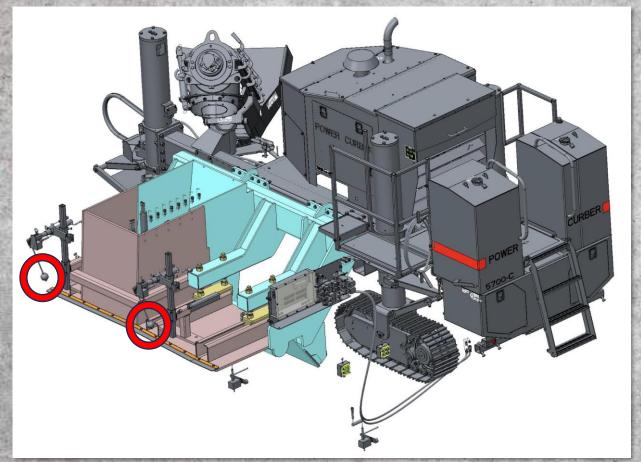

#### QATAR: DOHA METRO RED LINE.

#### 3D TOTAL STATION TO CONTROL THE CRITICAL SLOPES.