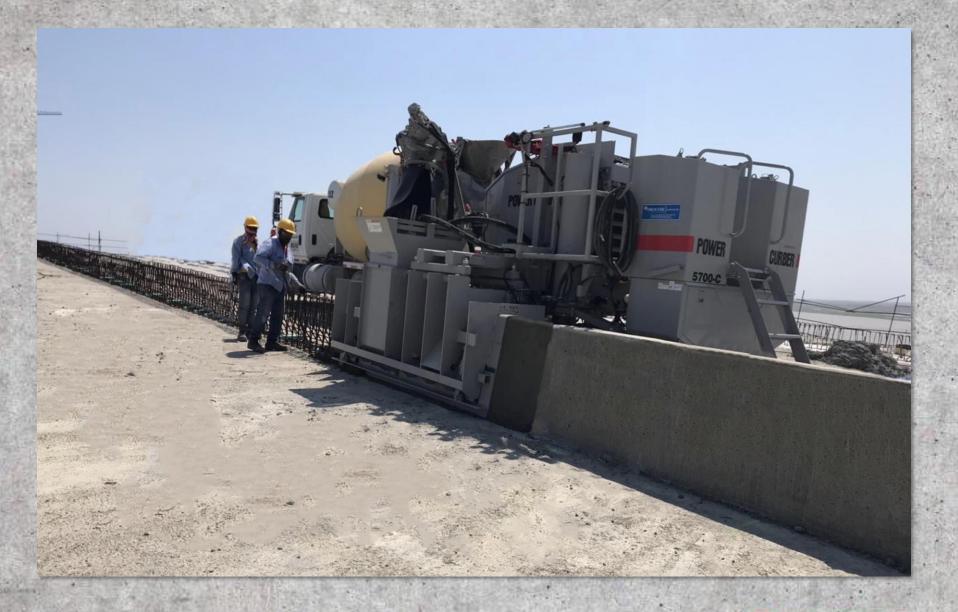

Juan Luis Fumadó

# Innovative Case-Studies on Concrete Paving.















#### JAPAN: TSUNAMI RETENTION WALL.









#### CURVED WALL, BETTER PERFORMANCE.

























#### PATAGONIA: BIGGEST LATINAMERICAN DAMS.









#### 2 Km LONG.





















## USA. CAPE CANAVERAL, NASA AIRPORT.

















#### COLOMBIA. PUMAREJO BRIDGE.



























#### FRANCE: RACE TRACK KERBS.

















#### SAUDI ARABIA. HIGH SPEED TRAIN THROUGH THE DESERT DUNES.











Talgo 350 train for Haramain high-speed rail in Saudi Arabia. Credit: FlyAkwa.



































#### QATAR: DOHA METRO RED LINE.

























#### 3D TOTAL STATION TO CONTROL THE CRITICAL SLOPES.















































### Concrete supply.

















# THANK YOU VERY MUCH.

JUAN-LUIS FUMADÓ

jfumado@powercurbers.com