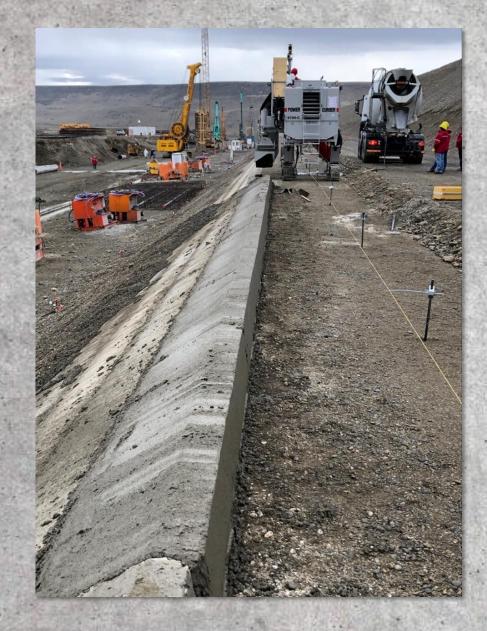

Juan Luis Fumadó

# Innovative Case-Studies on Concrete Paving.















#### JAPAN: TSUNAMI RETENTION WALL.









#### CURVED WALL, BETTER PERFORMANCE.

























#### PATAGONIA: BIGGEST LATINAMERICAN DAMS.









#### 2 Km LONG.





















## USA. CAPE CANAVERAL, NASA AIRPORT.

















#### COLOMBIA. PUMAREJO BRIDGE.



























#### FRANCE: RACE TRACK KERBS.

















#### SAUDI ARABIA. HIGH SPEED TRAIN THROUGH THE DESERT DUNES.











Talgo 350 train for Haramain high-speed rail in Saudi Arabia. Credit: FlyAkwa.



































#### QATAR: DOHA METRO RED LINE.

























#### 3D TOTAL STATION TO CONTROL THE CRITICAL SLOPES.















































### Concrete supply.

















# THANK YOU VERY MUCH.

JUAN-LUIS FUMADÓ

jfumado@powercurbers.com