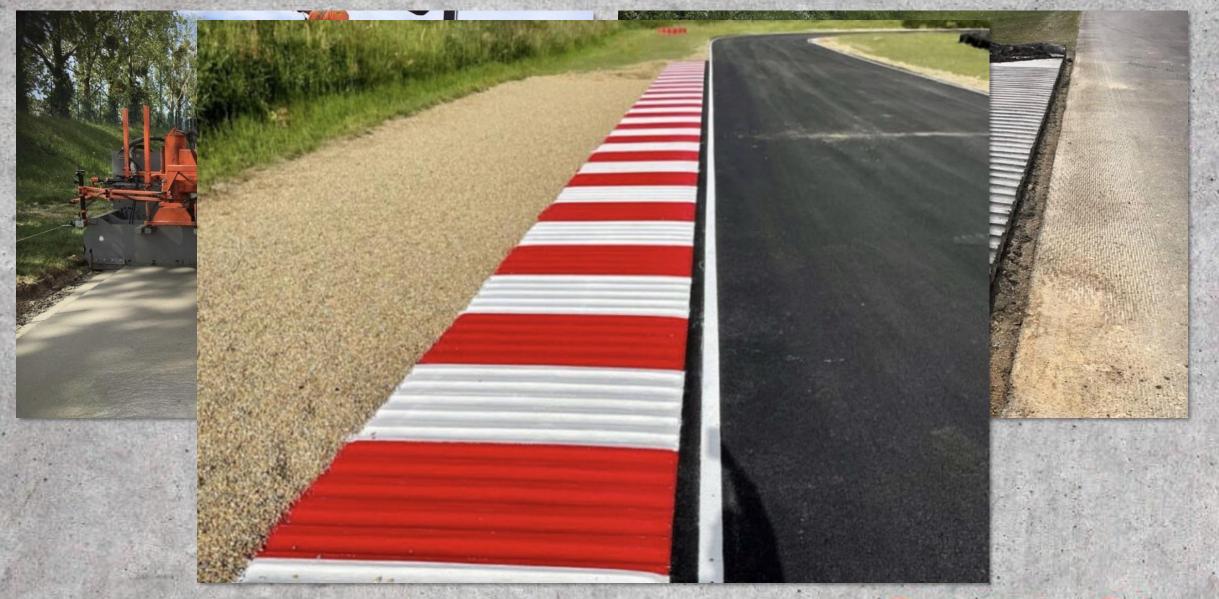

Juan Luis Fumadó

# Innovative Case-Studies on Concrete Paving.















#### JAPAN: TSUNAMI RETENTION WALL.









#### CURVED WALL, BETTER PERFORMANCE.

























#### PATAGONIA: BIGGEST LATINAMERICAN DAMS.









#### 2 Km LONG.





















## USA. CAPE CANAVERAL, NASA AIRPORT.

















#### COLOMBIA. PUMAREJO BRIDGE.



























#### FRANCE: RACE TRACK KERBS.

















#### SAUDI ARABIA. HIGH SPEED TRAIN THROUGH THE DESERT DUNES.











Talgo 350 train for Haramain high-speed rail in Saudi Arabia. Credit: FlyAkwa.



































#### QATAR: DOHA METRO RED LINE.

























#### 3D TOTAL STATION TO CONTROL THE CRITICAL SLOPES.















































### Concrete supply.

















# THANK YOU VERY MUCH.

JUAN-LUIS FUMADÓ

jfumado@powercurbers.com