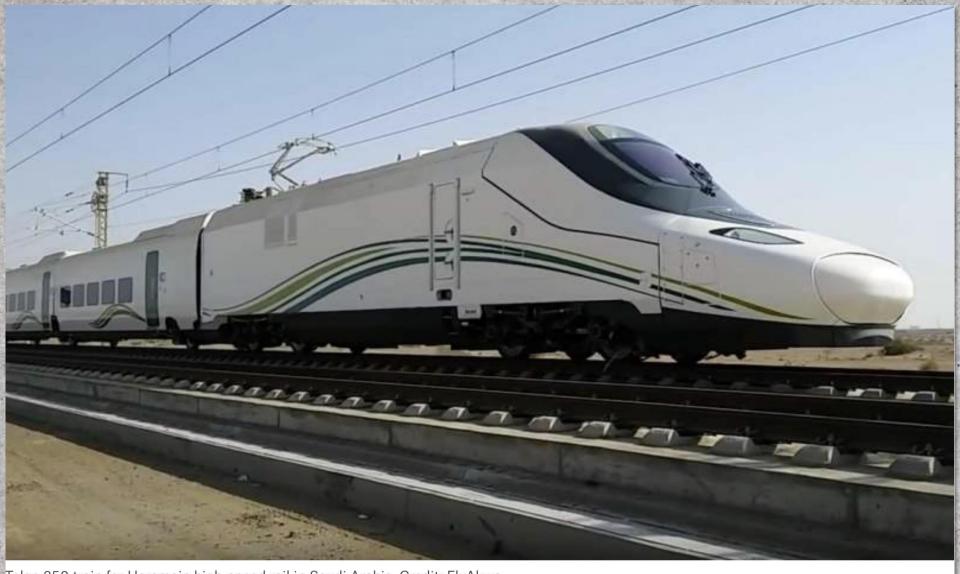

#### SAUDI ARABIA. HIGH SPEED TRAIN THROUGH THE DESERT DUNES.

Talgo 350 train for Haramain high-speed rail in Saudi Arabia. Credit: FlyAkwa.