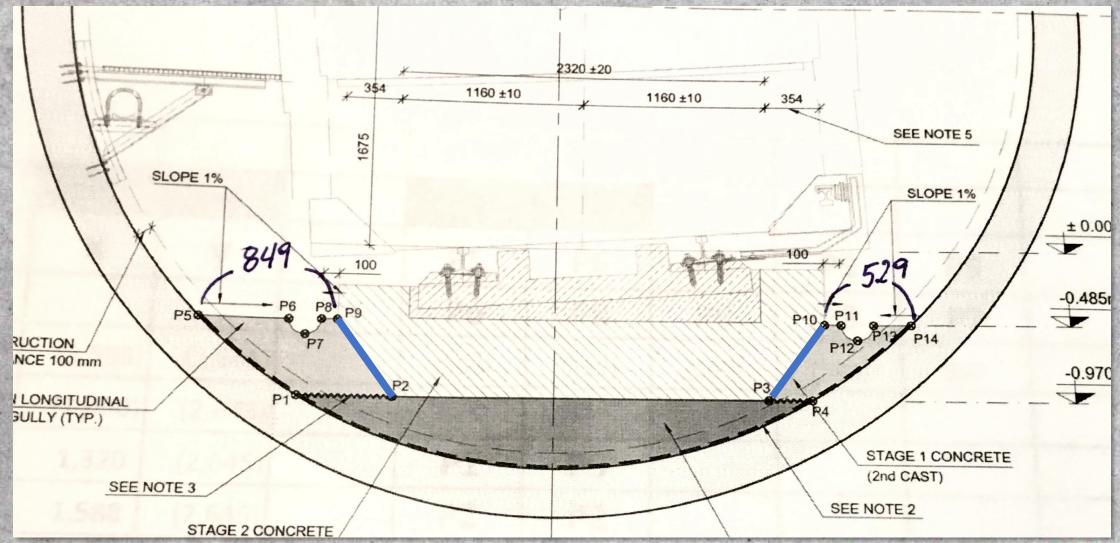

#### QATAR: DOHA METRO RED LINE.

#### 3D TOTAL STATION TO CONTROL THE CRITICAL SLOPES.