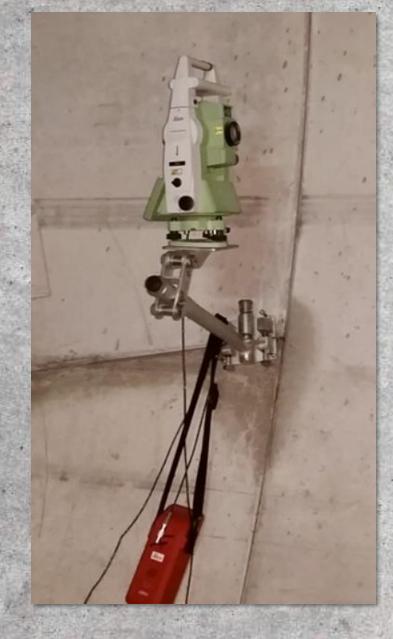

#### QATAR: DOHA METRO RED LINE.

#### 3D TOTAL STATION TO CONTROL THE CRITICAL SLOPES.