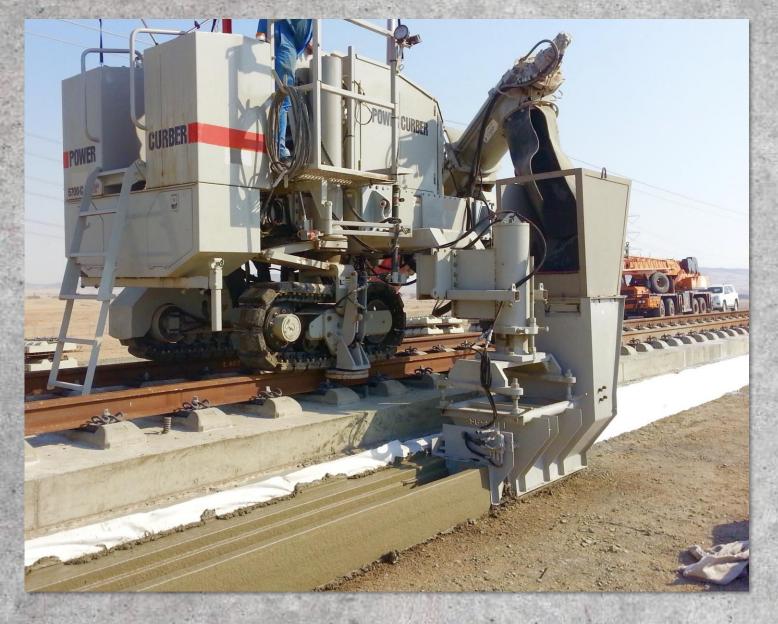

#### SAUDI ARABIA. HIGH SPEED TRAIN THROUGH THE DESERT DUNES.

Talgo 350 train for Haramain high-speed rail in Saudi Arabia. Credit: FlyAkwa.