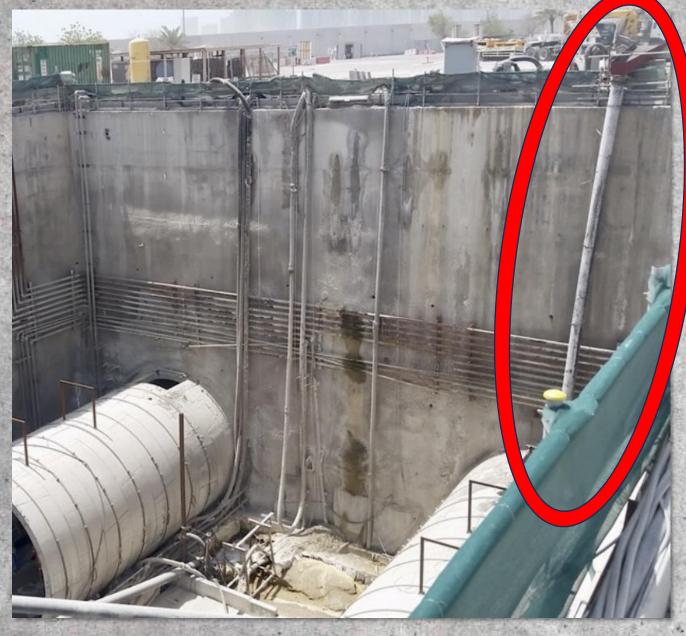

Juan Luis Fumadó

# Innovative Case-Studies on Concrete Paving.















#### JAPAN: TSUNAMI RETENTION WALL.









#### CURVED WALL, BETTER PERFORMANCE.

























#### PATAGONIA: BIGGEST LATINAMERICAN DAMS.









#### 2 Km LONG.





















## USA. CAPE CANAVERAL, NASA AIRPORT.

















#### COLOMBIA. PUMAREJO BRIDGE.



























#### FRANCE: RACE TRACK KERBS.

















#### SAUDI ARABIA. HIGH SPEED TRAIN THROUGH THE DESERT DUNES.











Talgo 350 train for Haramain high-speed rail in Saudi Arabia. Credit: FlyAkwa.



































#### QATAR: DOHA METRO RED LINE.

























#### 3D TOTAL STATION TO CONTROL THE CRITICAL SLOPES.















































### Concrete supply.

















# THANK YOU VERY MUCH.

JUAN-LUIS FUMADÓ

jfumado@powercurbers.com