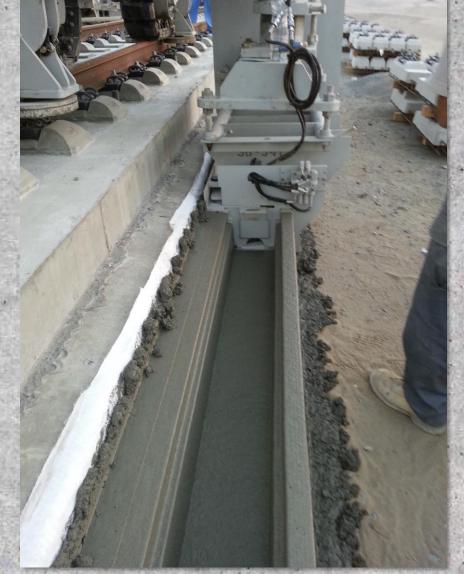

#### QATAR: DOHA METRO RED LINE.

#### 3D TOTAL STATION TO CONTROL THE CRITICAL SLOPES.