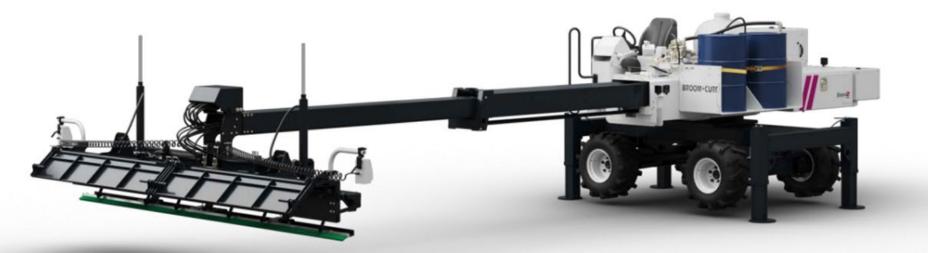

### **Texturing and Curing**

//\_\_\_\_

#### **Texturing and Curing**

#### **1** Operator

Bull Floats / Textures / Applies Cure

All in one 6 m x 4.25 m pass

To desired texture

#### Timely Application of Cure Consistent coverage

Less waste