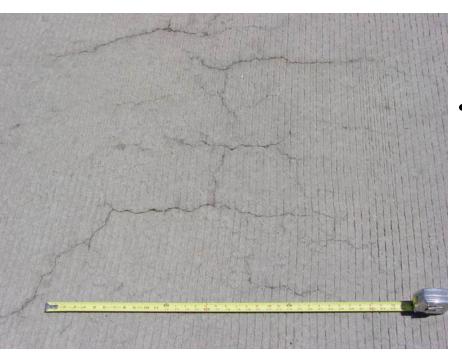

## Curing

Plastic shrinkage cracking is commonly associated with hot weather concreting, but it can also occur when the surface concrete dries and shrinks because of rapid moisture loss.

- Plastic shrinkage cracks appear in the first few hours after concrete placement and typically before the finishing operations are complete.
  - Preventative measures to effectively control surface evaporation, include:
    - Immediately apply a sprayable evaporation retardant