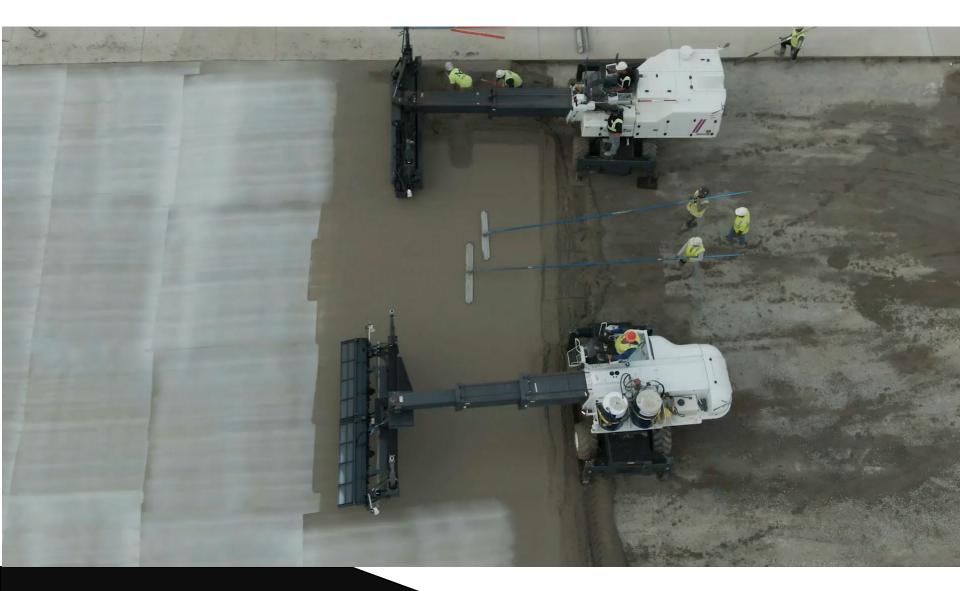

Texturing and Curing**



//\_\_\_\_

#### **Texturing and Curing**



#### **1** Operator

Bull Floats / Textures / Applies Cure

All in one 6 m x 4.25 m pass











To desired texture

#### Timely Application of Cure Consistent coverage

Less waste



## Curing

Plastic shrinkage cracking is commonly associated with hot weather concreting, but it can also occur when the surface concrete dries and shrinks because of rapid moisture loss.



- Plastic shrinkage cracks appear in the first few hours after concrete placement and typically before the finishing operations are complete.
  - Preventative measures to effectively control surface evaporation, include:
    - Immediately apply a sprayable evaporation retardant

*Kim Basham, P.E. President, KB Engineering LLC* 



## **In Action**



## **Thank You**

Myron Hillock

S. R. Con

mhillock@somero.com