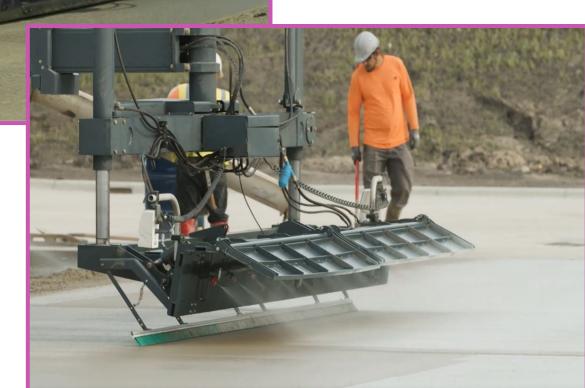

### **Texturing and Curing**

//\_\_\_\_

#### **Texturing and Curing**

#### **1** Operator

Bull Floats / Textures / Applies Cure

All in one 6 m x 4.25 m pass

To desired texture

#### Timely Application of Cure Consistent coverage

Less waste