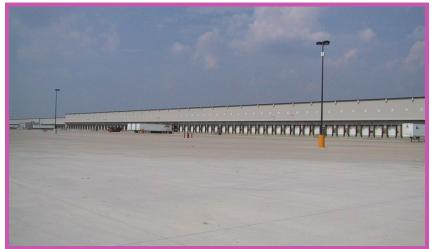

## 3D Fine Grading

Project: 92,900 m<sup>2</sup> FedEx Distribution Center Toledo, OH *Concrete Contractor: Merlo Construction Co.* Daily Pour Sizes: 841 m<sup>3</sup> Concrete Yield: 2.3 m<sup>3\*</sup> \*best result of all pours