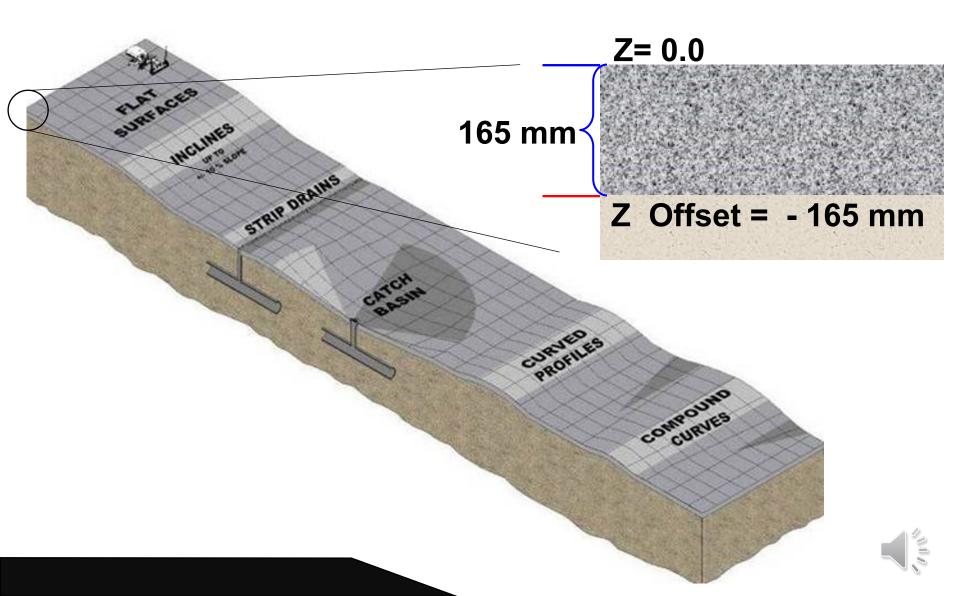

## 3D Fine Grading

Project: 92,900 m<sup>2</sup> FedEx Distribution Center Toledo, OH *Concrete Contractor: Merlo Construction Co.* Daily Pour Sizes: 841 m<sup>3</sup> Concrete Yield: 2.3 m<sup>3\*</sup> \*best result of all pours