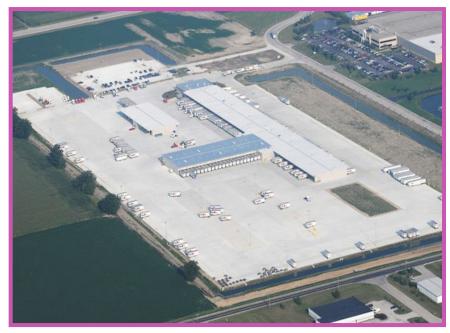

## 3D Fine Grading

Project: 92,900 m<sup>2</sup> FedEx Distribution Center Toledo, OH *Concrete Contractor: Merlo Construction Co.* Daily Pour Sizes: 841 m<sup>3</sup> Concrete Yield: 2.3 m<sup>3\*</sup> \*best result of all pours