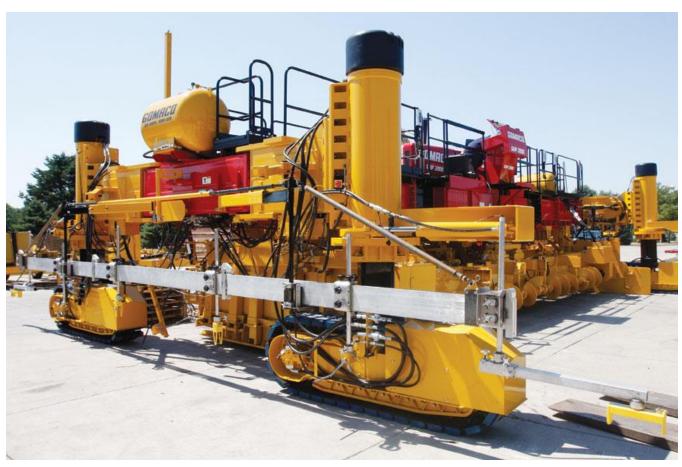

# What is Offset Paving?

- The profile is not mounted between crawler tracks
- Mounting a profile outside the footprint of a Slipform paver with clearance on one side or both sides.
- Side Mounted
- Rear Mounted