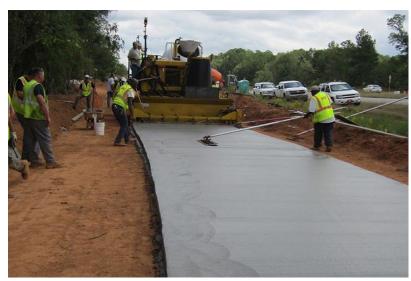

# What is Offset Paving?

- The profile is not mounted between crawler tracks
- Mounting a profile outside the footprint of a Slipform paver with clearance on one side or both sides.
- Side Mounted
- Rear Mounted

# Single Lane Offset Paving 3.75m