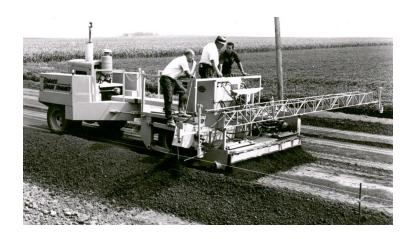

# Welcome

#### Rory Keogh

Managing Director Gomaco International LTD

#### **Patrick Zanen**

Global Director Business Development Gomaco Corporation





#### \*\* OFFSET PAVING \*\*

\*\* 3D \*\*





....How did we started....



# GOMACO Worldwide Headquarters Ida Grove, Iowa, U.S.A.

GOMACO Corporation was established in 1965 By Harold Godbersen and his son, Gary Godbersen, as a division of Godbersen-Smith Construction Company. Harold Godbersen had started Godbersen-Smith Construction Company in Ida Grove in 1946.



# Early 60's 1st Bridge Deck Finisher





# 1965 GOMACO was Established





# Late 60's Prototypes











# Early 70's







# G&S - GOMACO - Bobalee Gomaco Trolley Co - GEC







1984



# Mid 80's 1<sup>st</sup> Automatic Dowel Bar Inserter 15.25m





# GOMACO Worldwide Headquarters Ida Grove, Iowa, U.S.A.

... 2021 ...

GOMACO offers a complete line of concrete paving and related support equipment with over 50 different machines manufactured by a workforce of over 350 full-time GOMACO employees, plus the staff of GOMACO International Ltd., and a worldwide distributor network for sales and service.



# **Company Group**

- G&S Holding Company
  - Construction Company
- GOMACO Corporation
  - Manufacturing Company
- GOMACO International LTD
  - Subsidiary located in UK
- BOBALEE
  - Manufacture of Hydraulic Cylinders
- GOMACO Trolley Co
  - Manufacture of Trolley Cars
- GEC
  - Used