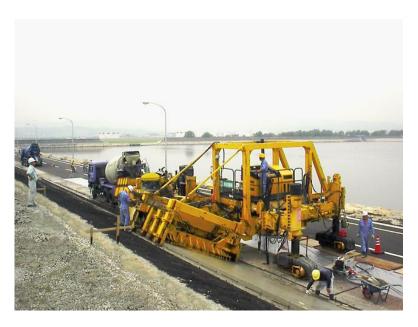

STOMER DEDICATION:**

\*\* 56 years slipform expertise

\*\* 100 % family owned & managed

\*\* 3<sup>th</sup> generation





## **Belgian Dealer**

# DE BRUYCKER-KEMP

- Oswald DeBruycker and now DBK and GOMACO have been partners since 1983 (38 years!)
- Our success have resulted in selling into the Belgium market over 150 Slipform pavers.
- DBK Gomaco Product manager: Mr. Pieter Lambert
- DBK subsidiaries: Hamme Ostend Diest Saintes





# Offset applications & examples



# What is Offset Paving?

- The profile is not mounted between crawler tracks
- Mounting a profile outside the footprint of a Slipform paver with clearance on one side or both sides.
- Side Mounted
- Rear Mounted



# Single Lane Offset Paving 3.75m





# **Paving Offset Water Channel**







# Paving 3.0m Slope







# **Zero Clearance Cycle Path**

#### 1.5m Zero Clearance



3.5m Zero Clearance





# Zero Clearance Paving in a Rail Tunnel







#### **GT-3200 Sidewalk Paver**





### **Machine Guidance**

- Rolling Stringline
- Stringline
- Sonic Controls
- <mark>3D</mark>





# 3D – Gomaco expertise

- GOMACO Corp started working with 3D in the late 90's.
- GOMACO developed it own 3D Department.
- All 3D brands available.
- Incorporated 3D interface.
- Worldwide references.
- And more...



# An overview of the tools and the endless possibilities of configurations!



# **3D Department Personnel**

#### **3D Field Service Engineers**

- (6) Full time 3D field service engineers employed since 2011
- Backgrounds ranging from Civil, Surveying, Geomatics and Mechanical engineers specializing in