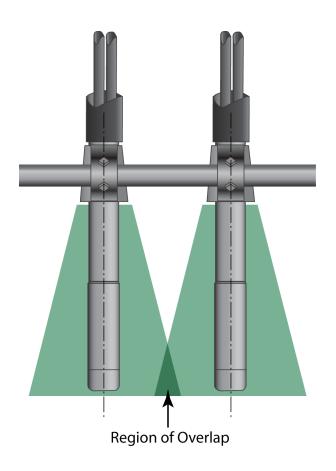

# What is Offset Paving?

- The profile is not mounted between crawler tracks
- Mounting a profile outside the footprint of a Slipform paver with clearance on one side or both sides.
- Side Mounted
- Rear Mounted