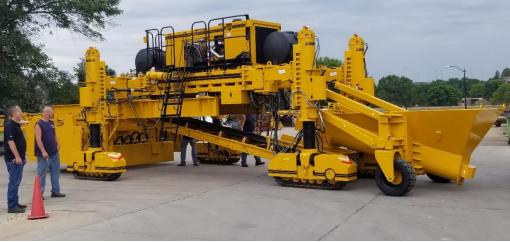

# Offset applications & examples

# What is Offset Paving?

- The profile is not mounted between crawler tracks
- Mounting a profile outside the footprint of a Slipform paver with clearance on one side or both sides.
- Side Mounted
- Rear Mounted