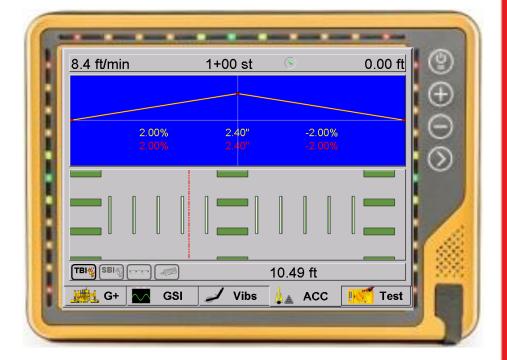

#### **GOMACO G+**

- CAN-bus processing speed.
- Features two-way communications between the accessories and G+.
- G+ is a proprietary system that was designed by our in-house control experts incorporating what we have learned from decades of experience in the field, and from what we have learned from you, our customer.
- Automatically controls paver speed through radi.
- Incorporates 3D interface

#### A Revolutionary Control System for GOMACO Equipment