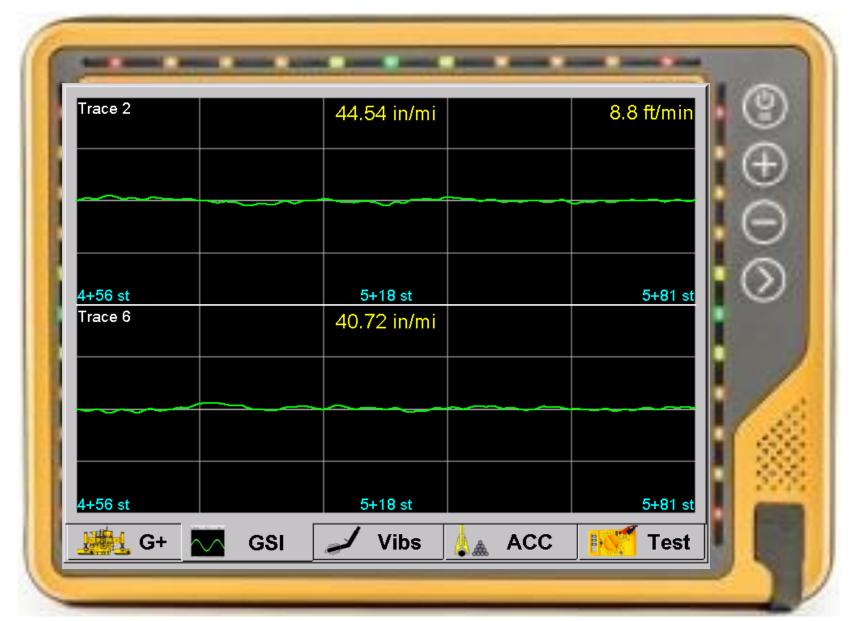

## **Vibration Control**

- Hydraulic Standard
- **NEW Electric** (Optional)

Auto Vibe monitor