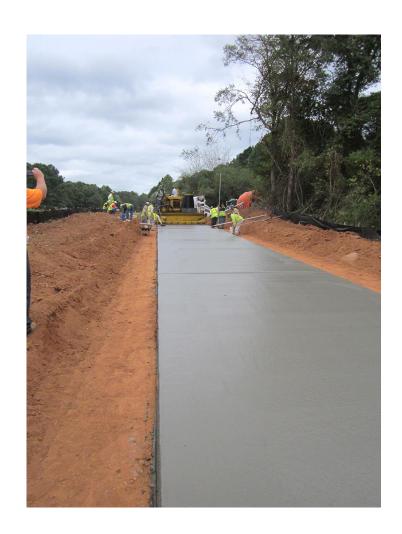

# Offset applications & examples

# What is Offset Paving?

- The profile is not mounted between crawler tracks
- Mounting a profile outside the footprint of a Slipform paver with clearance on one side or both sides.
- Side Mounted
- Rear Mounted