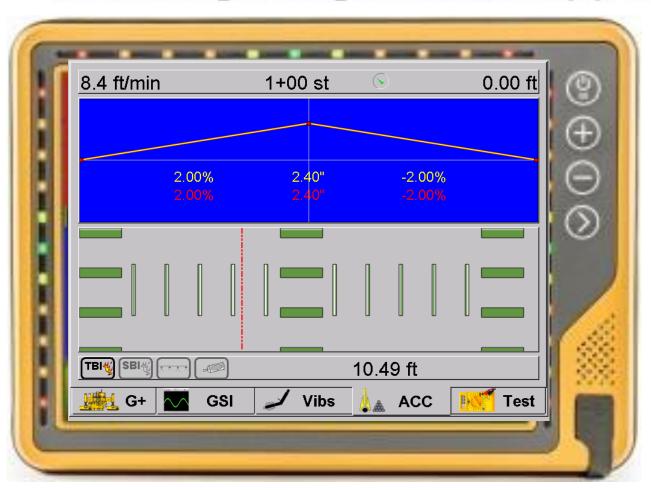

#### **GOMACO G+**

- CAN-bus processing speed.
- Features two-way communications between the accessories and G+.
- G+ is a proprietary system that was designed by our in-house control experts incorporating what we have learned from decades of experience in the field, and from what we have learned from you, our customer.
- Automatically controls paver speed through radi.
- Incorporates 3D interface