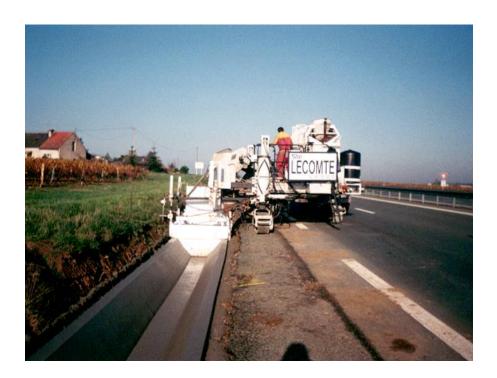

ent Division





#### **CUSTOMER DEDICATION:**

\*\* 56 years slipform expertise

\*\* 100 % family owned & managed

\*\* 3<sup>th</sup> generation





## **Belgian Dealer**

# DE BRUYCKER-KEMP

- Oswald DeBruycker and now DBK and GOMACO have been partners since 1983 (38 years!)
- Our success have resulted in selling into the Belgium market over 150 Slipform pavers.
- DBK Gomaco Product manager: Mr. Pieter Lambert
- DBK subsidiaries: Hamme Ostend Diest Saintes





# Offset applications & examples



# What is Offset Paving?

- The profile is not mounted between crawler tracks
- Mounting a profile outside the footprint of a Slipform paver with clearance on one side or both sides.
- Side Mounted
- Rear Mounted



# Single Lane Offset Paving 3.75m





# **Paving Offset Water Channel**







# Paving 3.0m Slope







# **Zero Clearance Cycle Path**

#### 1.5m Zero Clearance



3.5m Zero Clearance





# Zero Clearance Paving in a Rail Tunnel







#### **GT-3200 Sidewalk Paver**





### **Machine Guidance**

- Rolling Stringline
- Stringline
- Sonic Controls
- <mark>3D</mark>





# 3D – Gomaco expertise

- GOMACO Corp started working with 3D in the late 90's.
- GOMACO developed it own 3D Department.
- All 3D brands available.
- Incorporated 3D interface.
- Worldwide references.
- And more...



# An overview of the tools and the endless possibilities of configurations!



# **3D Department Personnel**

#### **3D Field Service Engineers**

- (6) Full time 3D field service engineers employed since 2011
- Backgrounds ranging from Civil, Surveying, Geomatics and Mechanical