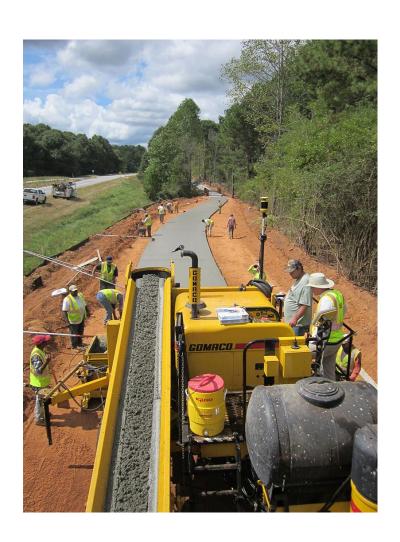

# Offset applications & examples

# What is Offset Paving?

- The profile is not mounted between crawler tracks
- Mounting a profile outside the footprint of a Slipform paver with clearance on one side or both sides.
- Side Mounted
- Rear Mounted